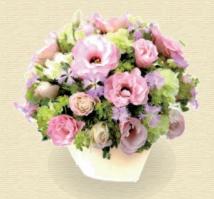

1) Flower arrangement
6,000 yen
H30×W30×D30cm

2Flower arrangement
5,000 yen
H30×W30×D22cm

3Flower arrangement
4,000 yen
H25×W27×D27cm