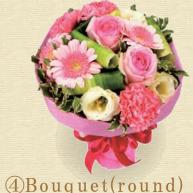

## Bouquet & Flower arrangement

1 Bouquet(one-sided) 6,000 yen H70×W55×D23cm

2Bouquet(one-sided) 6,000 yen H70×W55×D23cm

3Bouquet(round) 5,000 yen H35×W30×D30cm

4,000 yen H35×W30×D30cm

5Bouquet(one-sided) 4,000 yen H60×W30×D25cm