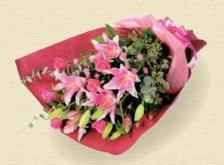

## Bouquet & Flower arrangement

1 Bouquet(one-sided) 6,000 yen H70×W55×D23cm

2Bouquet(one-sided) 6,000 yen H70×W55×D23cm

3Bouquet(round) 5,000 yen H35×W30×D30cm

4,000 yen H35×W30×D30cm

5Bouquet(one-sided) 4,000 yen H60×W30×D25cm