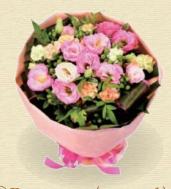

## Bouquet & Flower arrangement

1 Bouquet(one-sided) 6,000 yen H70×W55×D23cm

2Bouquet(one-sided) 6,000 yen H70×W55×D23cm

3Bouquet(round) 5,000 yen H35×W30×D30cm

4,000 yen H35×W30×D30cm

5Bouquet(one-sided) 4,000 yen H60×W30×D25cm