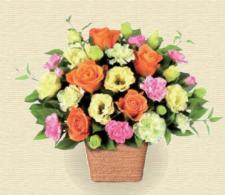

1) Flower arrangement
6,000 yen
H30×W30×D30cm

2Flower arrangement
5,000 yen
H30×W30×D22cm

3Flower arrangement
4,000 yen
H25×W27×D27cm