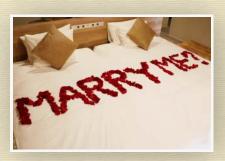

## Bouquet & Flower arrangement



1 Bouquet(one-sided) 6,000 yen H70×W55×D23cm



2Bouquet(one-sided) 6,000 yen H70×W55×D23cm



3Bouquet(round) 5,000 yen H35×W30×D30cm



4,000 yen H35×W30×D30cm



5Bouquet(one-sided) 4,000 yen H60×W30×D25cm



1) Flower arrangement
6,000 yen
H30×W30×D30cm



2Flower arrangement
5,000 yen
H30×W30×D22cm



3Flower arrangement
4,000 yen
H25×W27×D27cm

## Rose Bouquet & Petal decoration



100 roses 84,000 yen



2 [Eternal love]
99 roses
77,000 yen



3 [Eternity]
50 roses
39,000 yen



Will you be my wife?

12 roses
9,600 yen



5 You are perfect. 10 roses 8,000 yen



6 You are the only one for me.

a single rose
1,200 yen



200 rose petals 8,000 yen



400 rose petals 16,000 yen